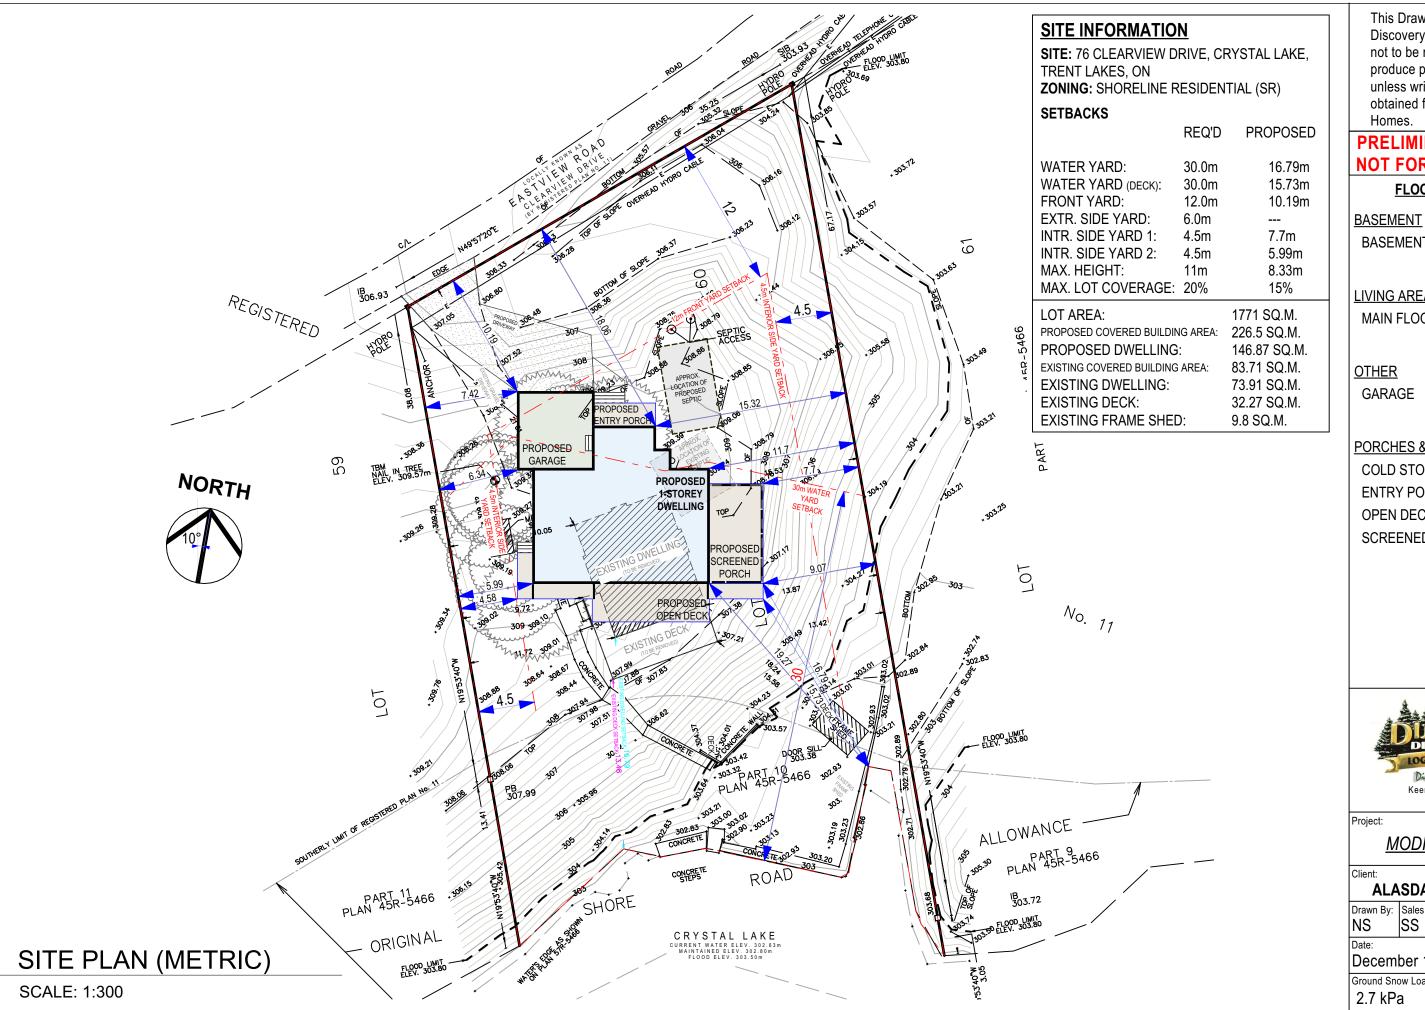

## FLOOR AREAS (sq.ft.)

**BASEMENT FLOOR** 1,581 1,581 ft<sup>2</sup> LIVING AREAS

MAIN FLOOR 1,581 1,581 ft<sup>2</sup>

397 397 ft<sup>2</sup>

**PORCHES & DECKS** 

**COLD STORAGE** 99 **ENTRY PORCH** 96 471 **OPEN DECK** SCREENED PORCH 364

> 1,030 ft<sup>2</sup> 4,589 ft<sup>2</sup>

Keene, Ontario, Canada (705) 400-5647